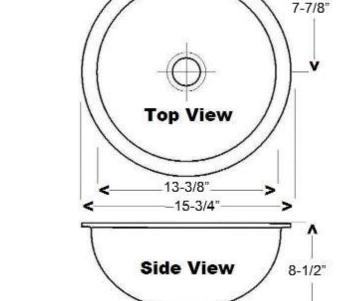

## EMMA WASH BASIN

Cat. No. 4-520

Basin diameter: 15-3/4"

Height: 8-1/2"

Flange: 1-½"

## **Interior Dimensions:**

Basin Interior: 13-3/4" Diameter

Basin Depth: 6-1/2"

Dimensions of fixture are nominal and may vary within the range of tolerances established by ASME Standard A112.19.2. Dimensions and specifications subject to change without notice.